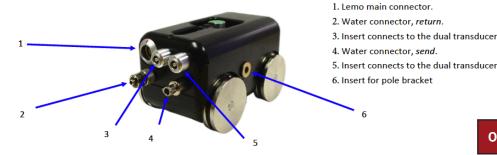

### **FEATURES**

surfaces

Interchangeable Transducers: Supports dual or single-element setups.

**TECHNICAL INFORMATION** 

#### SPECIFICATIONS

| Encoder         | Sealed, integrated cable driver electronics |
|-----------------|---------------------------------------------|
| Transducers     | Interchangeable dual or single element      |
| Wheel Options   | Standard or magnetic                        |
| Couplant System | ACRâ"¢ Couplant Circulation System          |
| Probe Mounting  | Low-friction, surface-following             |
| Wear Shoes      | Replaceable                                 |
| Cabling         | Sheathed, optional lengths                  |
| Pole Mounting   | Optional bracket for extended reach         |