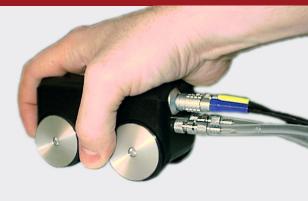

### **RELIABLE. VERSATILE. MANUAL CONTROL.**

The H3 Manual Scanner is a compact, high-precision ultrasonic scanner for manual corrosion mapping and thickness inspection. It features sealed encoders, interchangeable transducers, and optional magnetic wheels fo smooth, accurate scans. The ACR<sup>™</sup> Couplant Circulation System enhances coupling, while low-friction probe mounting ensures reliable performance. Designed for versatility, it supports customizable cable lengths and optional pole deployment for hard-to-reach areas.

## **H3 SCANNER** COMPACT DESIGN. HIGH-ACCURACY RESULTS.

The H3 Manual Scanner delivers precise ultrasonic thickness and corrosion measurements in a lightweight, durable design. It features sealed encoders, interchangeable transducers, and magnetic or standard wheels for versatility. With low-friction probe mounting, replaceable wear shoes, and an optional WS3 Couplant System, it ensures smooth, reliable inspections. The optional pole mount enhances accessibility for hard-to-reach areas.