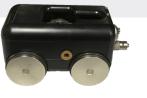

### **RELIABLE. VERSATILE. MANUAL CONTROL.**

The H3 Manual Scanner is a compact, high-precision ultrasonic scanner for manual corrosion mapping and thickness inspection. It features sealed encoders, interchangeable transducers, and optional magnetic wheels fo smooth, accurate scans. The ACR<sup>™</sup> Couplant Circulation System enhances coupling, while low-friction probe mounting ensures reliable performance. Designed for versatility, it supports customizable cable lengths and optional pole deployment for hard-to-reach areas.

## **H3 SCANNER** COMPACT DESIGN. HIGH-ACCURACY RESULTS.

The H3 Manual Scanner delivers precise ultrasonic thickness and corrosion measurements in a lightweight, durable design. It features sealed encoders, interchangeable transducers, and magnetic or standard wheels for versatility. With low-friction probe mounting, replaceable wear shoes, and an optional WS3 Couplant System, it ensures smooth, reliable inspections. The optional pole mount enhances accessibility for hard-to-reach areas.