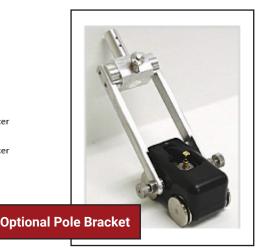

#### SPECIFICATIONS

| Encoder         | Sealed, integrated cable driver electronics |
|-----------------|---------------------------------------------|
| Transducers     | Interchangeable dual or single element      |
| Wheel Options   | Standard or magnetic                        |
| Couplant System | ACRâ"¢ Couplant Circulation System          |
| Probe Mounting  | Low-friction, surface-following             |
| Wear Shoes      | Replaceable                                 |
| Cabling         | Sheathed, optional lengths                  |
| Pole Mounting   | Optional bracket for extended reach         |