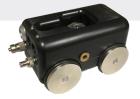

### **RELIABLE. VERSATILE. MANUAL CONTROL.**

The H3 Manual Scanner is a compact, high-precision ultrasonic scanner for manual corrosion mapping and thickness inspection. It features sealed encoders, interchangeable transducers, and optional magnetic wheels fo smooth, accurate scans. The ACR<sup>™</sup> Couplant Circulation System enhances coupling, while low-friction probe mounting ensures reliable performance. Designed for versatility, it supports customizable cable lengths and optional pole deployment for hard-to-reach areas.

## **H3 SCANNER** COMPACT DESIGN. HIGH-ACCURACY RESULTS.

The H3 Manual Scanner delivers precise ultrasonic thickness and corrosion measurements in a lightweight, durable design. It features sealed encoders, interchangeable transducers, and magnetic or standard wheels for versatility. With low-friction probe mounting, replaceable wear shoes, and an optional WS3 Couplant System, it ensures smooth, reliable inspections. The optional pole mount enhances accessibility for hard-to-reach areas.