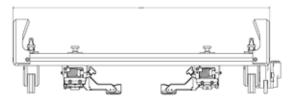

#### SPECIFICATIONS

Minimum Diameters:

| Weight (with standard probe) | 9 lbs                                              | 4.1 kg              |
|------------------------------|----------------------------------------------------|---------------------|
| Speed (@ full load)          | 6 in/sec                                           | 150 mm/sec          |
| Scanning Capabilities        | 360-degree                                         | rotational<br>scans |
| Power Requirements           |                                                    | 24V DC              |
| Compatibility                | Works with all standard UT and phased array probes |                     |
|                              |                                                    |                     |

4.25 in

107 mm