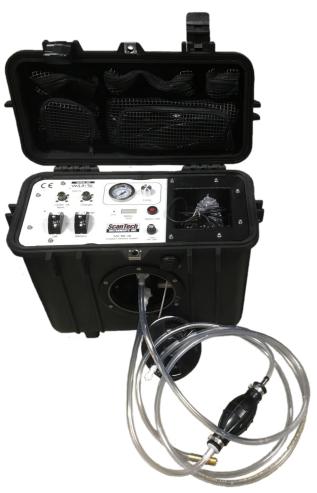

## **WS3 Couplant Delivery System**

that are precise and reliable.

| Weight         | 23 lb (102 N)                             |
|----------------|-------------------------------------------|
| Dimensions     | 16.5 x 8.875 x 13.25 in                   |
| Power Input    | 90-250 VAC or 12-24 VDC<br>Battery Option |
| Pressure Gauge | 0-100 Psi                                 |
| Battery Life   | >8hrs (12 VDC, 12 AHr)                    |

## **System Features:**

- > DC battery/AC adapter switch
- > Over-discharge protection
- > Audible low battery warning
- > Rugged Mil-style electrical connectors
- Integrated storage for power supply, charger, and cords
- > Power protection fuse
- Motor speed control for flow volume adjustment