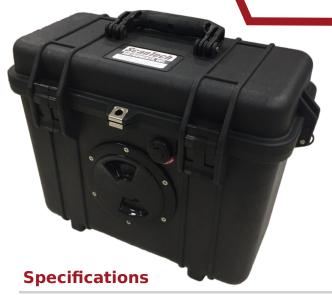

## **WS3 Couplant Delivery System**

that are precise and reliable.

| Weight         | 23 lb (102 N)                             |
|----------------|-------------------------------------------|
| Dimensions     | 16.5 x 8.875 x 13.25 in                   |
| Power Input    | 90-250 VAC or 12-24 VDC<br>Battery Option |
| Pressure Gauge | 0-100 Psi                                 |
| Battery Life   | >8hrs (12 VDC, 12 AHr)                    |