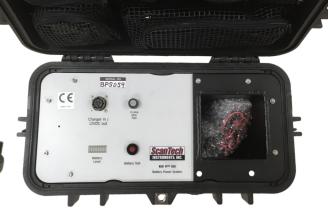

## **BPS System Power Pack**

.

The BPS system power pack is designed to be a portable power supply for the scanner and controller. The BPS comes in a rugged vertical case and provides an integrated storage system for the power supply, charger, and cords. The BPS has a battery life of over 8 hours providing you with a cordless option for job sites with limited access to a power supply. It displays a battery level meter on the control panel and provides an audible low battery warning. The BPS is designed to be rugged and dependable, so you get scan maps that are precise and reliable.

## **System Features:**

- > DC battery/AC adapter switch
- > Over-discharge protection
- > Audible low battery warning
- > Rugged Mil-style electrical connectors
- > Power protection fuse
- > Over 8 hours of battery life
- Integrated storage for power supply, charger, and cords