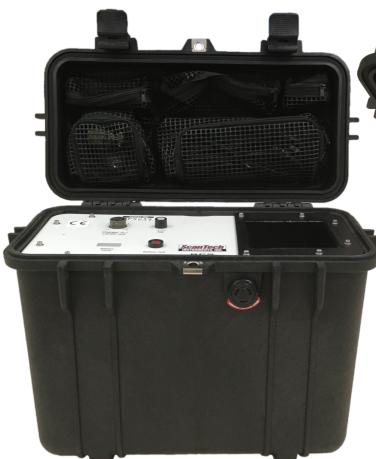

## **BPS System Power Pack**

.

The BPS system power pack is designed to be a portable power supply for the scanner and controller. The BPS comes in a rugged vertical case and provides an integrated storage system for the power supply, charger, and cords. The BPS has a battery life of over 8 hours providing you with a cordless option for job sites with limited access to a power supply. It displays a battery level meter on the control panel and provides an audible low battery warning. The BPS is designed to be rugged and dependable, so you get scan maps that are precise and reliable.

## **System Features:**

- > DC battery/AC adapter switch
- > Over-discharge protection
- > Audible low battery warning
- > Rugged Mil-style electrical connectors
- > Power protection fuse
- > Over 8 hours of battery life
- Integrated storage for power supply, charger, and cords